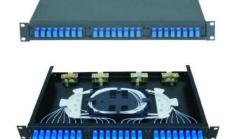

**1U Fixed Patch Panel** 

## Overview

1U fixed patch panel can be applied in branch connection of optical cable termination,19" standard structure, rack mounted, suitable for FC, SC, ST, LC adaptors.

## Parameter

| Capacity              | 24 cores       |
|-----------------------|----------------|
| Suitable Adapter type | SC/FC/LC/ST    |
| Material              | Metal          |
| Dimension             | 430X250X44.5mm |
| Weight                | 3kg            |