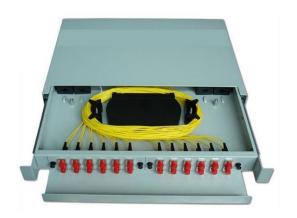

### Overview

1U sliding patch panel is with the drawer for splicing, easy to withdraw the fibers when testing and distributing. It has aluminum sliding fittings with self-locking functions prevent the drawer from falling when moved. It is with 19-inch rack for ST, SC, LC, MTRJ, FC adapters and suitable for ribbon and single fibers. Its slide out drawer is for easy cable management.

#### Features

- ♦ 19-inch sliding-out type, easy to operate
- ♦ 4 fiber cable entry ports at rear side
- ♦ Simplex and duplex FC, LC, SC, ST adapters optional
- ♦ Standard size, light weight and reasonable structure